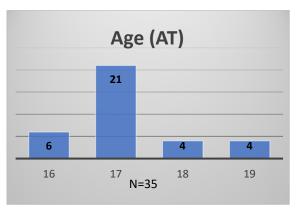

## Daily Data Dashboard – July 5, 2023 Demographics for JTDC Population Wednesday Morning Midnight Count

Total # of probation Involved youth<sup>1</sup>: 1,226











<sup>&</sup>lt;sup>1</sup> Probation Active: Any youth who is pending sentencing with an active social history, has been formally placed on probation or supervision with Cook County Juvenile Probation on the date of the report.

<sup>\*</sup>Age, Gender and Race for Criminal Court population (N=1) is not represented in this report.

Data sources: cFive Supervisor – Probation Population and RMIS – JTDC Population

## Daily Data Dashboard – July 5, 2023 Demographics for JTDC Population Wednesday Morning Midnight Count