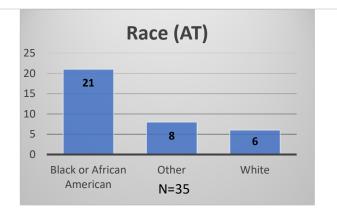

<sup>\*</sup>Age, Gender and Race for Criminal Court population (N=1) is not represented in this report.

Data sources: cFive Supervisor – Probation Population and RMIS – JTDC Population