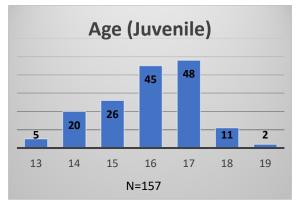

## Daily Data Dashboard – July 5, 2023 Demographics for JTDC Population Wednesday Morning Midnight Count

Total # of probation Involved youth<sup>1</sup>: 1,226











<sup>&</sup>lt;sup>1</sup> Probation Active: Any youth who is pending sentencing with an active social history, has been formally placed on probation or supervision with Cook County Juvenile Probation on the date of the report.

<sup>\*</sup>Age, Gender and Race for Criminal Court population (N=1) is not represented in this report.

Data sources: cFive Supervisor – Probation Population and RMIS – JTDC Population

## Daily Data Dashboard – July 5, 2023 Demographics for JTDC Population Wednesday Morning Midnight Count