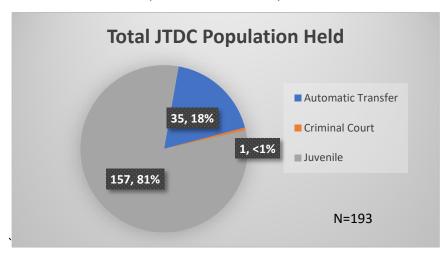

<sup>\*</sup>Age, Gender and Race for Criminal Court population (N=1) is not represented in this report.

Data sources: cFive Supervisor – Probation Population and RMIS – JTDC Population