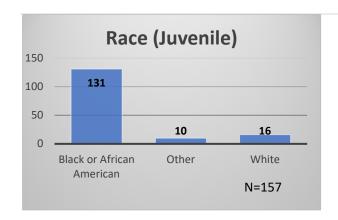

<sup>\*</sup>Age, Gender and Race for Criminal Court population (N=1) is not represented in this report.

Data sources: cFive Supervisor – Probation Population and RMIS – JTDC Population