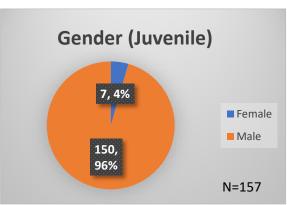

## Daily Data Dashboard – July 5, 2023 Demographics for JTDC Population Wednesday Morning Midnight Count

Total # of probation Involved youth<sup>1</sup>: 1,226











<sup>&</sup>lt;sup>1</sup> Probation Active: Any youth who is pending sentencing with an active social history, has been formally placed on probation or supervision with Cook County Juvenile Probation on the date of the report.

<sup>\*</sup>Age, Gender and Race for Criminal Court population (N=1) is not represented in this report.

Data sources: cFive Supervisor – Probation Population and RMIS – JTDC Population

## Daily Data Dashboard – July 5, 2023 Demographics for JTDC Population Wednesday Morning Midnight Count